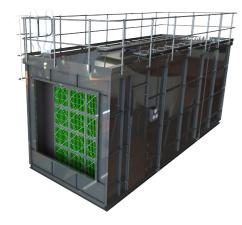

## **PROCARB VDBE**

## **ADVANTAGES**

- Optional prefilter and fan sections
- Safe and easy routine maintenance access
- Predicted removal efficiency and lifetime by Camfil's proprietary software
- Contact time range of 1 second
- Wide range of air flows from 14000 to 105,000 m³/h
- Highly reliable performance